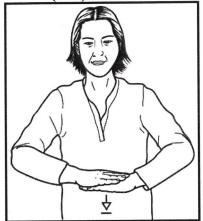

#### RIDE (SIT)

Flat hands (palms down, pointing in) working hand on top, make short sharp downward movement.