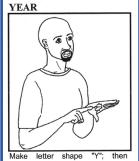

pointing up) moves forwards from

pointing forward) indicates person.

Directional sign.

hand (nalms pointing forward/in); f circles out to working side.