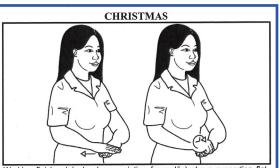

## STEPHEN HAWKING SCHOOL

WE WISH YOU A MERRY CHRISTMAS SIGNALONG AID

## We Wish You a Merry Christmas

We wish you a merry Christmas, We wish you a merry Christmas, We wish you a merry Christmas, And a happy New Year. Good tidings we bring, To you and your kin, We wish you a merry Christmas, And a happy New Year.