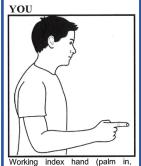

pointing up) moves forwards from

pointing forward) indicates person.

Directional sign.

hand (nalms pointing forward/in); f circles out to working side.