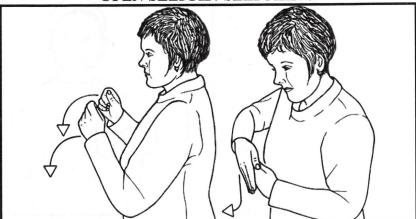

#### **HORSE**

hand (palm Working pointing down) astride fingers of supporting "N" hand (palm in, pointing forward); formation moves up and down.

#### **OPEN SLEIGH / SLEIGHING**

Two tucked hands (palms in, pointing up) bend away from body at wrists to palms in, pointing forward; then supporting flat hand (palm back, pointing in); working flat hand (palm back, pointing down) against back of supporting hand, slides down and off hand, turning to palm down, pointing forward.