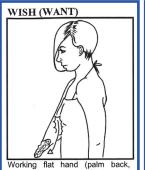

pointing in) against chest, brushes down turning to palm back/down.

Working flat hand (palm down, pointing forward/in) above supporting flat hand (palm down, pointing forward/in); working hand pulls away changing to closed hand on back of supporting hand.