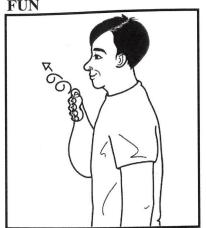

### **FUN**

Working flat hand (palm back, pointing in) in front of neck, moves forward/up in forward circles.