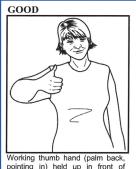

Working cupped hand strikes twice supporting palm moving towards heel of hand.

makes working index working index makes small movement down, supporting hand maintaining contact.

Working thumb hand (palm back pointing in) held up in front o