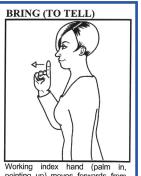

pointing up) moves forwards from

pointing forward) indicates person.

Directional sign.

hand (nalms pointing forward/in); f circles out to working side.