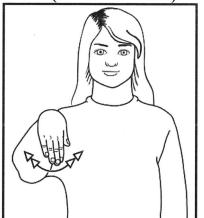

#### **HORSE**

hand (palm Working pointing down) astride fingers of supporting "N" hand (palm in, pointing forward); formation moves up and down.