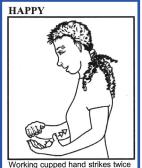

Working cupped hand strikes twice supporting palm moving towards heel of hand.

makes working index working index makes small movement down, supporting hand maintaining contact.

Working thumb hand (palm back pointing in) held up in front o