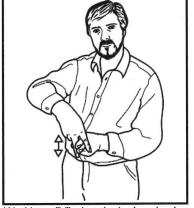

#### **OPEN SLEIGH / SLEIGHING**

Two tucked hands (palms in, pointing up) bend away from body at wrists to palms in, pointing forward; then supporting flat hand (palm back, pointing in); working flat hand (palm back, pointing down) against back of supporting hand, slides down and off hand, turning to palm down, pointing forward.