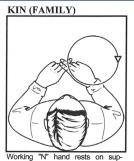

Working cupped hand strikes twice supporting palm moving towards heel of hand.

makes working index working index makes small movement down, supporting hand maintaining contact.

Working thumb hand (palm back pointing in) held up in front o